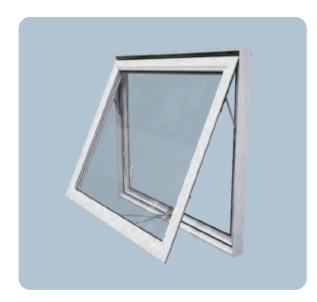

# AWNING WINDOW

Our awning windows share the same simple and contemporary designs as our casement windows, but with the added benefit of practicality. These windows feature a swing-out design and the industry's most reliable and subtle operating mechanism, providing protection from rain while allowing for ventilation. Installing an awning window above doors or other windows is an excellent choice that allows abundant natural light and additional air flow into your space. Not only are they aesthetically pleasing, but they also provide functionality that adds value to any home or building.

#### **Features**

- Fusion welded frames and sashes
- Bulb seals and extruded seals creating a triple weather sealing system resulting in more energy efficiency and maximum resistance to air-infiltration
- Low e argon annealed glass units for thermal efficiency making you stay warmer in winter and cooler in summer
- Design accommodating glass options
- Roto window operators and locks offering beauty, ease of use, security and durability
- Multi point locks ensuring compression of weather stripping for superior performance
- Lock and load screen system to simplify screen removal for cleaning hereby eliminating the pin and lock tabs