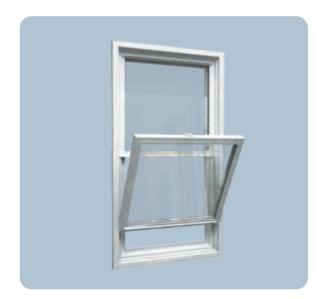

# SINGLE HUNG TILT WINDOW

Our single hung tilt windows are an excellent choice for those who value traditional, double hung aesthetics with added security and energy efficiency benefits. With an operating sash that features a swing-in shoe mechanism and dual tabs, cleaning these windows is a breeze. The single hung window's unique design is often preferred for the front of the house, as it features a screen only on the bottom half, providing a stylish look and clear views.

#### **Features**

- Energy efficient low e argon glass units
- Standard removal screen
- Modern contoured frame
- Color matched cam locks
- Triple weather seals
- Low profile tilt latches
- Fusion welded sashes and frames
- Modern spiral balancers simplifying raising and lowering of sashes