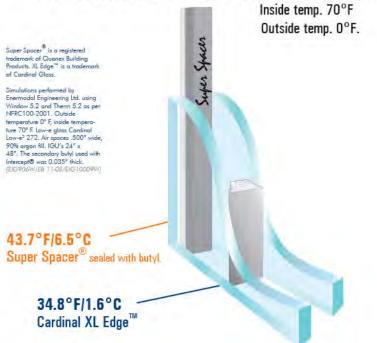

### Super Spacer® Comparison Up to 70% better.

As much as + 18.5°F warmer temperature at the edge of the glass.

# The Lowest Conductivity & IG U-factor

Block heat from escaping through the glass edge

The all-foam formula of Super Spacer® is proven to be less conductive providing optimal thermal performance and the lowest U-Value in the industry. Reducing conductivity also reduces condensation.

| Spacer System                         | Condensation<br>Resistance | Edge of Glass<br>Temperature | Effective<br>Thermal<br>Conductivity | Total IGU<br>Factor |
|---------------------------------------|----------------------------|------------------------------|--------------------------------------|---------------------|
| Super Spacer® Structural Foam / butyl | 44.9                       | 43.7°F / 6.5°C               | 0.171 W/m•K                          | 0.277               |
| Cardinal XL Edge™                     | 32.2                       | 34.8°F / 1.56°C              | 0.459 W/m•K                          | 0.293               |