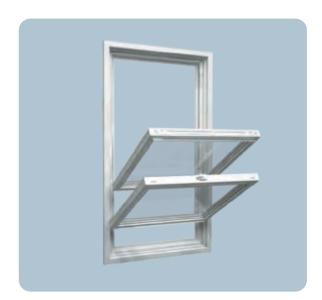

# DOUBLE HUNG TILT WINDOW

Our double hung tilt windows combine elegance and functionality into a single product. With two sashes - one in the upper and one in the lower part - our windows provide maximum flexibility in adjusting the window opening and airflow. You can easily slide the sashes past each other within the frame to achieve the perfect amount of ventilation. Additionally, our windows are designed for easy cleaning. The sashes are flexible, making it easy to reach all corners for quick and effortless cleaning. The windows also come with a removable, full screen that keeps bugs out while letting fresh air in. And when it's time for a deeper clean, you can easily remove the screen from the inside for thorough exterior cleaning.

#### **Features**

- Energy efficient low e argon glass units
- Standard removal screen
- Modern contoured frame
- Color matched cam locks
- Triple weather seals
- Low profile tilt latches
- Fusion welded sashes and frames
- Modern spiral balancers simplifying raising and lowering of sashes