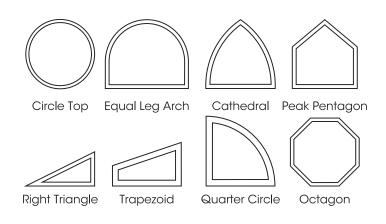

# ARCHITECTURAL SHAPES

Our uPVC vinyl technology is 100% lead-free and environmentally safe, providing you with the freedom to explore new heights in window engineering. With our innovative template design, we can turn non-standard polygons into full circles, egg shapes into hexagons, and create angles or curves that were previously unattainable. At new look, we push the boundaries of window design to offer you a comfortable, customizable solution for any space.