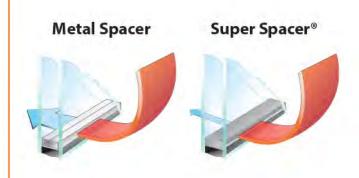

#### NO-Metal Super Spacer®

Patented all-foam design dramatically reduces condensation, delivering the clearest picture in Warm Edge technology.

#### Windows made with Cardinal XL Edge™

Mid-performance spacer systems that still contain metal do little to improve condensation resistance.

- "Super Spacer is the world's leading 100% polymer foam, NO-Metal Spacing System."
- Super Spacer is 950 times less conductive than aluminum spacers, 85 times less than stainless steel.
- Windows with Super Spacer result in improved energy savings and improved window performance.
- Windows with Super Spacer have dramatically more condensation resistance than windows with XL Edge.