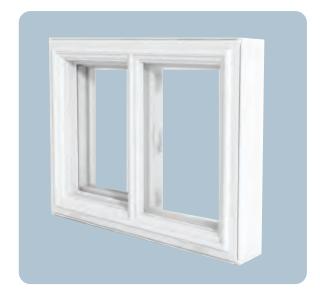

# DOUBLE SLIDER TILT WINDOW

Our double slider tilt window is the most popular window style we offer, thanks to its versatility and compatibility with various egress applications and architectural designs. the window is practical and easy to operate, with both sashes sliding and tilting for optimal ventilation and effortless cleaning. It's perfect for both large and small spaces, making it an obvious choice for bedrooms. Its clever design allows both sashes to open inward, making it an ideal solution for rooms with limited space.

### **Features**

- Energy efficient low e argon glass units
- Standard removal screen
- Modern contoured frame
- Color matched cam locks
- Triple weather seals
- Low profile tilt latches
- Fusion welded sashes and frames