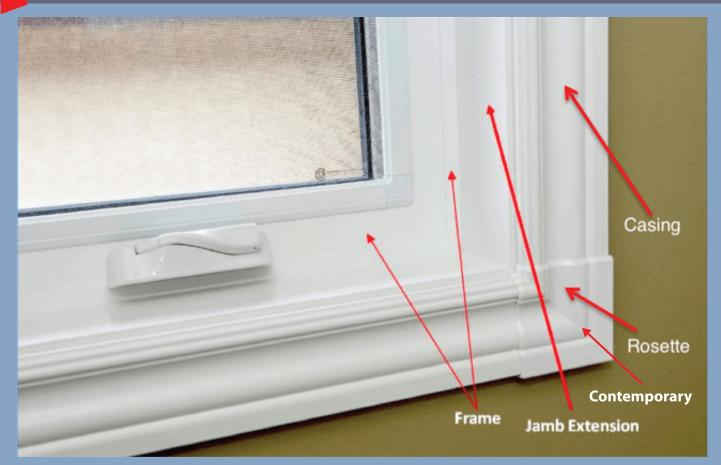

viding optimal thermal performance and the lowest U-Value in the industry. Reducing conductivity also reduces condensation.



| Spacer System                         | Condensation<br>Resistance | Edge of Glass<br>Temperature | Effective<br>Thermal<br>Conductivity | Total IGU<br>Factor |
|---------------------------------------|----------------------------|------------------------------|--------------------------------------|---------------------|
| Super Spacer® Structural Foam / butyl | 44.9                       | 43.7°F / 6.5°C               | 0.171 W/m•K                          | 0.277               |
| Cardinal XL Edge™                     | 32.2                       | 34.8°F / 1.56°C              | 0.459 W/m•K                          | 0.293               |

### CASING OPTIONS





Step Casing



Classic Rosettes



**Wood Casing** 

### **GLASS OPTIONS**



Pinhead



Chinchilla



Delta Frost



Acid Etched



Glue Chip



Sparklite

#### COLOUR OPTIONS

Choose From A Variety Of Colours That Can Complement Your Home's Style And Architecture.





### WINDOW OPTIONS

# **Grill Patterns**

Transform your windows into works of art with our exquisite selection of grill patterns.



# **Grill Styles**

To help you achieve the desired look for your windows, we offer a variety of grill styles, each availiable in specific sizes and colours.



### STEEL AND FIBERGLASS DOORS



### Steel doors

The New Look Elegance steel door collection seamlessly combines classic door features with the durability of steel.

The lock area is reinforced with a lock block for added prote