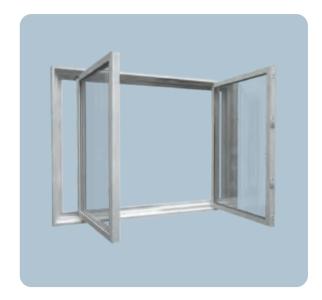

# ARCHITECTURAL SHAPES

Our uPVC vinyl technology is 100% lead-free and environmentally safe, providing you with the freedom to explore new heights in window engineering. With our innovative template design, we can turn non-standard polygons into full circles, egg shapes into hexagons, and create angles or curves that were previously unattainable. At new look, we push the boundaries of window design to offer you a comfortable, customizable solution for any space.