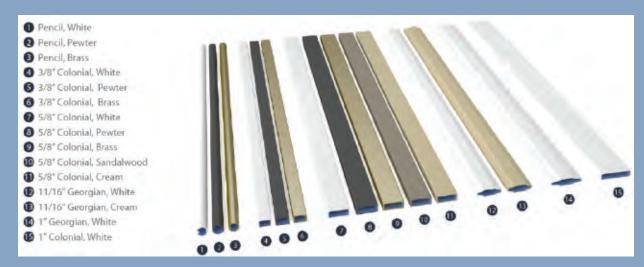

### CASING OPTIONS

Step Casing

Classic Rosettes

**Wood Casing** 

#### COLOUR OPTIONS

Choose From A Variety Of Colours That Can Complement Your Home's Style And Architecture.