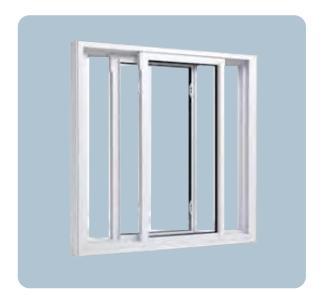

# DOUBLE SLIDER TILT WINDOW

Our double slider tilt window is the most popular window style we offer, thanks to its versatility and compatibility with various egress applications and architectural designs. the window is practical and easy to operate, with both sashes sliding and tilting for optimal ventilation and effortless cleaning. It's perfect for both large and small spaces, making it an obvious choice for bedrooms. Its clever design allows both sashes to open inward, making it an ideal solution for rooms with limited space.

### **Features**

- Energy efficient low e argon glass units
- Standard removal screen
- Modern contoured frame
- Color matched cam locks
- Triple weather seals
- Low profile tilt latches
- Fusion welded sashes and frames