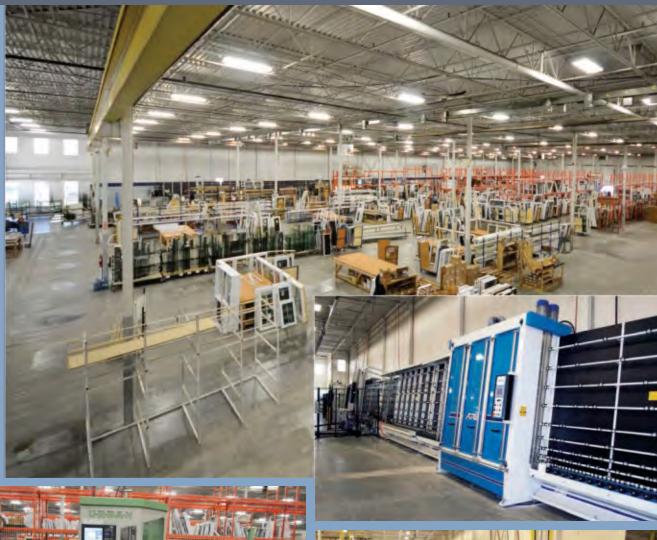

#### MANUFACTURING FACILITY

Our vinyl windows are fusion welded with a 1/4" burn off to ensure durability and strength. We use digital precision 45° cuts to provide maximum strength during welding. Our cnc corner cleaning technology eliminates hand scratching of weld lips and provides the best automated finish in the industry. We also make our own sealed glass thermounits, ensuring prompt delivery and quality control.