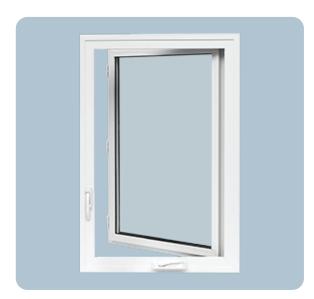

# CASEMENT WINDOW

New Look's casement window is one of the most efficient and visually appealing operating windows available on the market today. Its extruded and bulb seals, combined with roto hardware, enhance the window's efficiency and performance. with its low-maintenance design, this window seldom requires servicing, ensuring long-lasting functionality and aesthetic appeal.

#### **Features**

- Fusion welded frames and sashes
- Bulb seals and extruded seals creating a triple weather sealing system, resulting in more energy efficiency and maximum resistance to air-infiltration
- Low e argon annealed glass units for thermal efficiency allowing you to stay warmer in the winter and cooler in the summer
- Design accommodating glass options
- Roto window operators and locks offering beauty, ease of use, security, and durability
- Multi point locks ensuring compression of weather stripping for superior performance
- Lock and load screen system to simplify screen removal for cleaning, thereby eliminating the pin and lock tabs