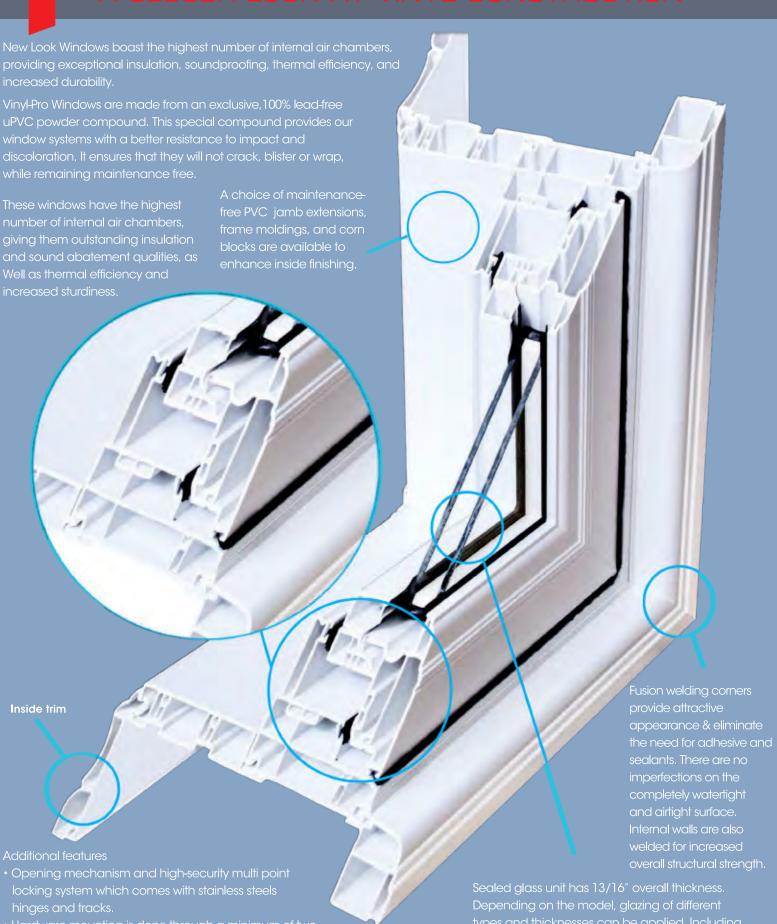

#### A CLOSER LOOK AT VINYL CONSTRUCTION

a glazed decorative panel (3/4" to 1-1/8")

#### **Features**

- Fusion welded frames and sashes
- Bulb seals and extruded seals creating a triple weather sealing system, resulting in more energy efficiency and maximum resistance to air-infiltration
- Low e argon annealed glass units for thermal efficiency allowing you to stay warmer in the winter and cooler in the summer
- Design accommodating glass options
- Roto window operators and locks offering beauty, ease of use, security, and durability
- Multi point locks ensuring compression of weather stripping for superior performance
- Lock and load screen system to simplify screen removal for cleaning, thereby eliminating the pin and lock tabs