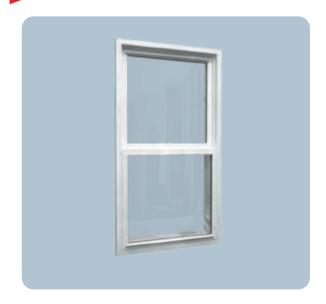

# SINGLE HUNG TILT WINDOW

Our single hung tilt windows are an excellent choice for those who value traditional, double hung aesthetics with added security and energy efficiency benefits. With an operating sash that features a swing-in shoe mechanism and dual tabs, cleaning these windows is a breeze. The single hung window's unique design is often preferred for the front of the house, as it features a screen only on the bottom half, providing a stylish look and clear views.

#### **Features**

- Energy efficient low e argon glass units
- Standard removal screen
- Modern contoured frame
- Color matched cam locks
- Triple weather seals
- Low profile tilt latches
- Fusion welded sashes and frames
- Modern spiral balancers simplifying raising and lowering of sashes