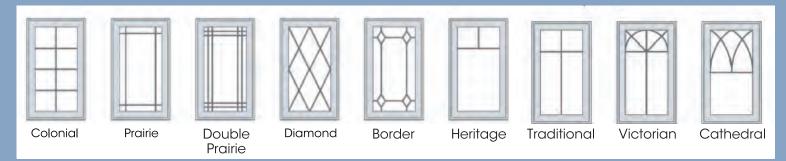

# **Grill Patterns**

Transform your windows into works of art with our exquisite selection of grill patterns.

# **Grill Styles**

To help you achieve the desired look for your windows, we offer a variety of grill styles, each availiable in specific sizes and colours.