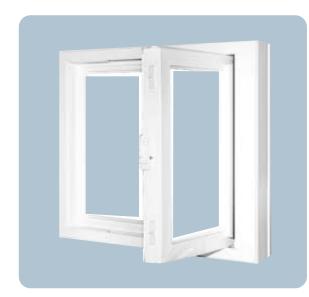

# CASEMENT WINDOW

New Look's casement window is one of the most efficient and visually appealing operating windows available on the market today. Its extruded and bulb seals, combined with roto hardware, enhance the window's efficiency and performance. with its low-maintenance design, this window seldom requires servicing, ensuring long-lasting functionality and aesthetic appeal.

#### **Features**

- Fusion welded frames and sashes
- Bulb seals and extruded seals creating a triple weather sealing system, resulting in more energy efficiency and maximum resistance to air-infiltration
- Low e argon annealed glass units for thermal efficiency allowing you to stay warmer in the winter and cooler in the summer
- Design accommodating glass options
- Roto window operators and locks offering beauty, ease of use, security, and durability
- Multi point locks ensuring compression of weather stripping for superior performance
- Lock and load screen system to simplify screen removal for cleaning, thereby eliminating the pin and lock tabs