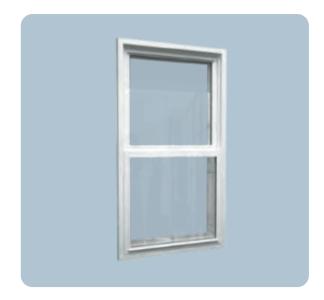

# DOUBLE HUNG TILT WINDOW

Our double hung tilt windows combine elegance and functionality into a single product. With two sashes - one in the upper and one in the lower part - our windows provide maximum flexibility in adjusting the window opening and airflow. You can easily slide the sashes past each other within the frame to achieve the perfect amount of ventilation. Additionally, our windows are designed for easy cleaning. The sashes are flexible, making it easy to reach all corners for quick and effortless cleaning. The windows also come with a removable, full screen that keeps bugs out while letting fresh air in. And when it's time for a deeper clean, you can easily remove the screen from the inside for thorough exterior cleaning.

#### **Features**

- Energy efficient low e argon glass units
- Standard removal screen
- Modern contoured frame
- Color matched cam locks
- Triple weather seals
- Low profile tilt latches
- Fusion welded sashes and frames
- Modern spiral balancers simplifying raising and lowering of sashes